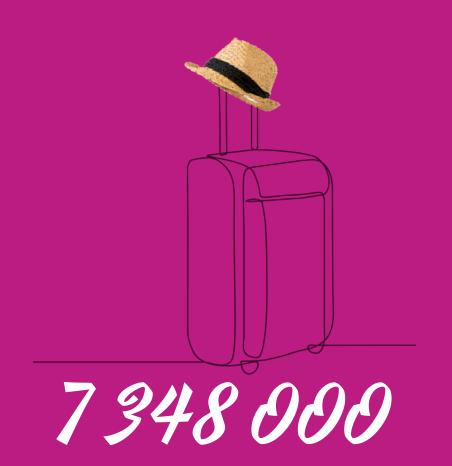

## **Attendance in Paris Region**

23 010 000

nights

ZZZ

\* Tourists coming exclusively for personal reasons, having booked commercial accommodation less than one month in advance.

Reservation

Other commercial accomodation