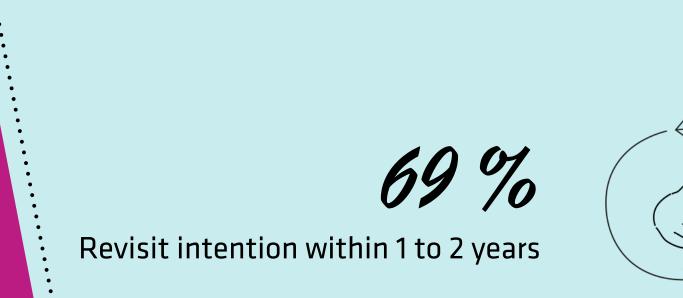

## **Attendance in Paris Region**

23 010 000

nights

ZZZ

\* Tourists coming exclusively for personal reasons, having booked commercial accommodation less than one month in advance.

Reservation

Other commercial accomodation

platforms between individuals

and per person

Average expenditure per day and per person

Average expenditure per day

Image: state sta

92 %

Satisfaction rate

RSource : permanent surveys devices in airports, trains, motorway rest areas and bus stations – Paris Region Tourist Board, ADP, SAGEB, SVD, APRR, COFIROUTE, SANEF, SAPN, EUROLINES, OUIBUS (BVA) – results 2019.