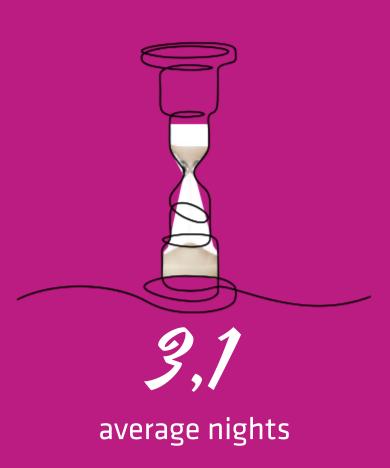

## **Attendance in Paris Region**

23 010 000

nights

ZZZ

\* Tourists coming exclusively for personal reasons, having booked commercial accommodation less than one month in advance.

Reservation

Other commercial accomodation