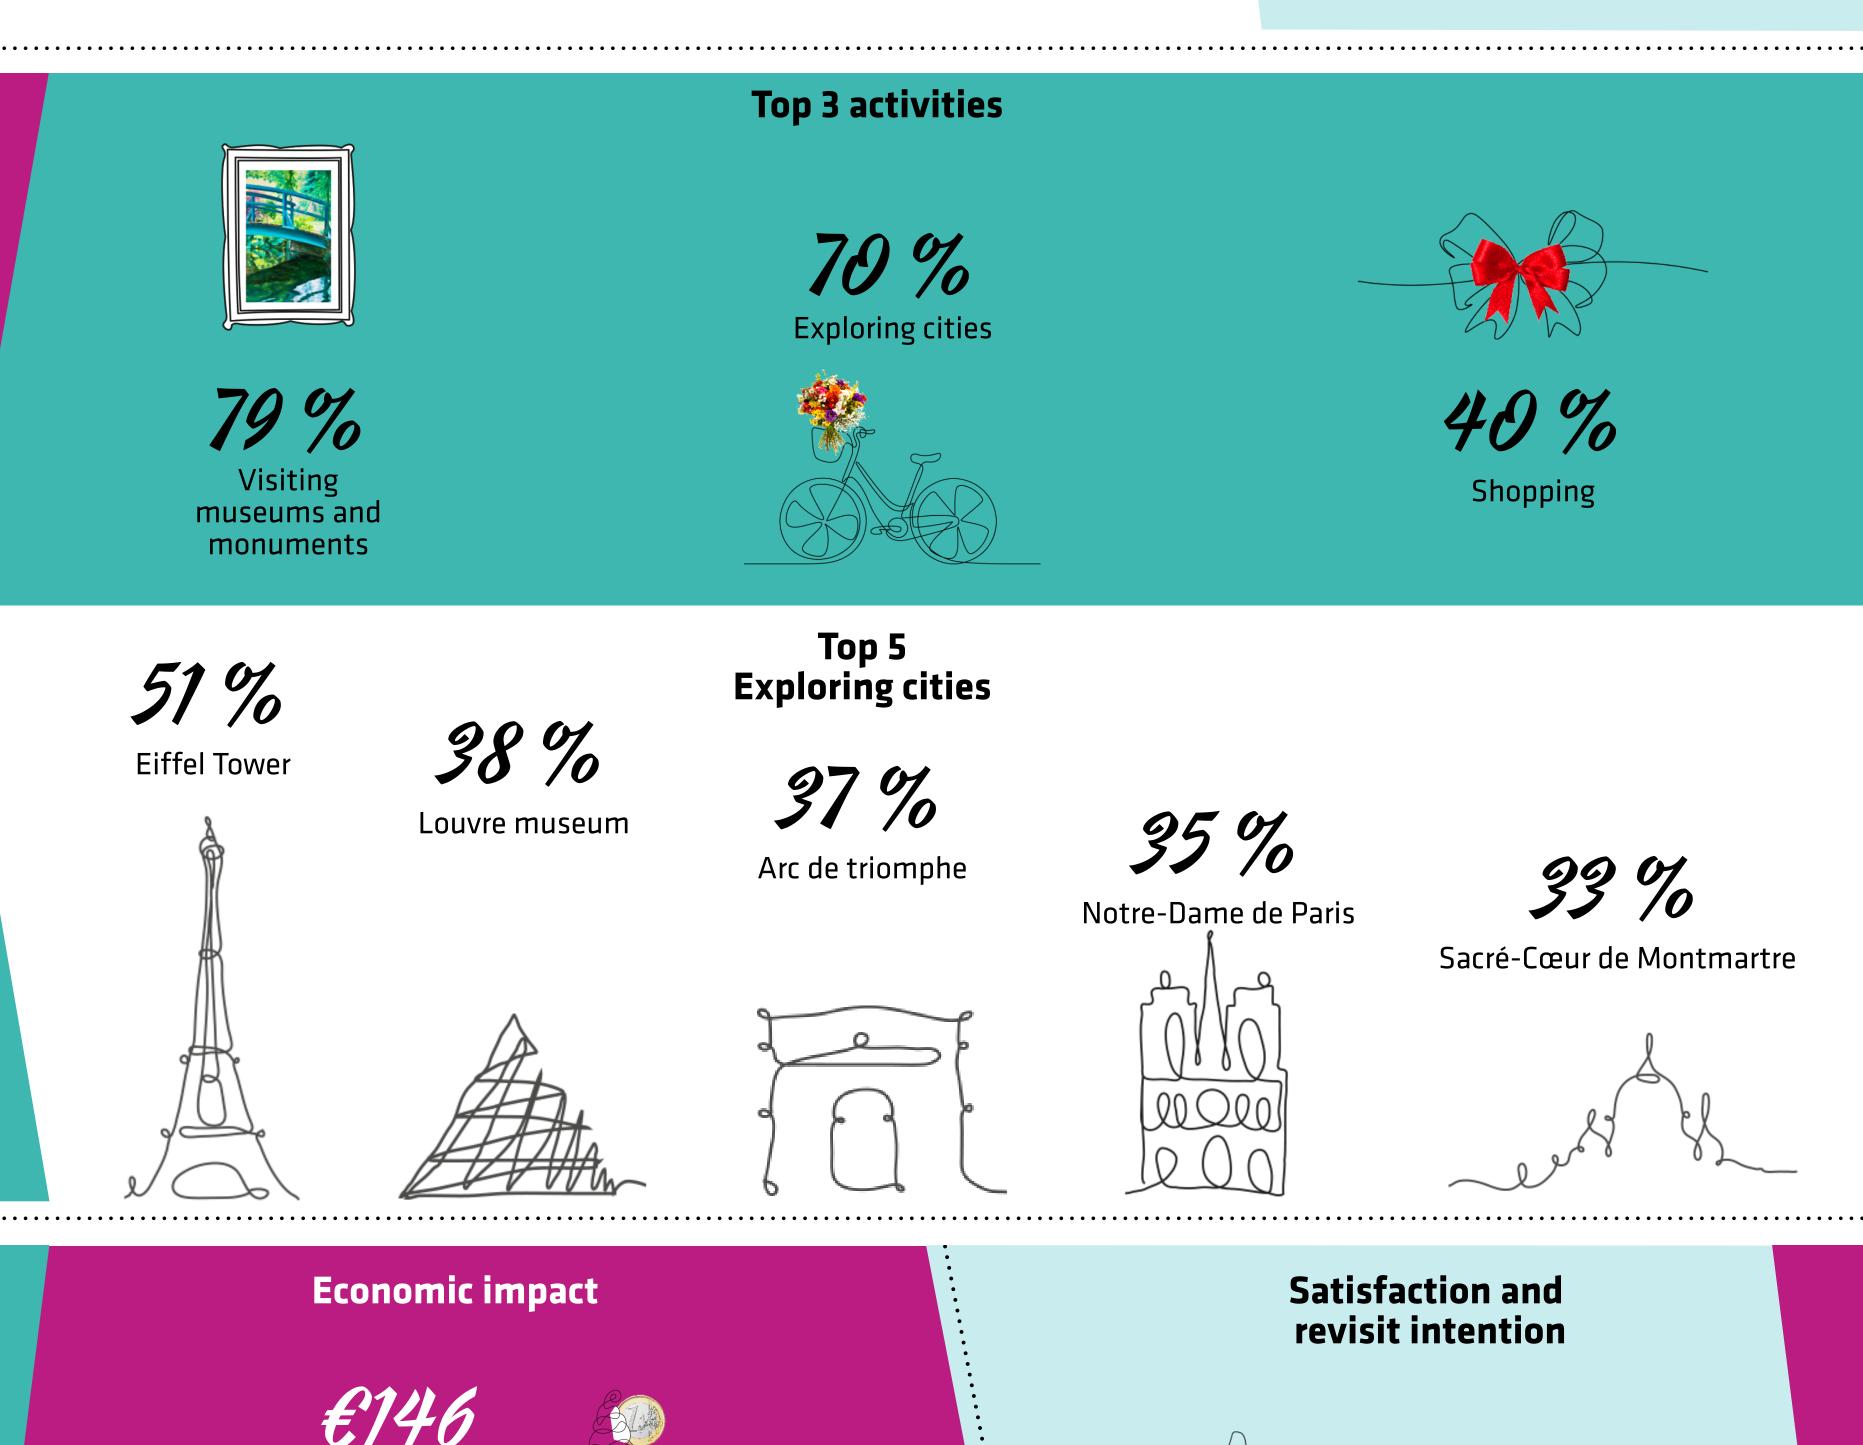

## **Attendance in Paris Region**

23 010 000

nights

ZZZ

\* Tourists coming exclusively for personal reasons, having booked commercial accommodation less than one month in advance.

Reservation

Other commercial accomodation

platforms between individuals

and per person

Average expenditure per day and per person

Average expenditure per day

Image: state sta

92 %

Satisfaction rate

RSource : permanent surveys devices in airports, trains, motorway rest areas and bus stations – Paris Region Tourist Board, ADP, SAGEB, SVD, APRR, COFIROUTE, SANEF, SAPN, EUROLINES, OUIBUS (BVA) – results 2019.