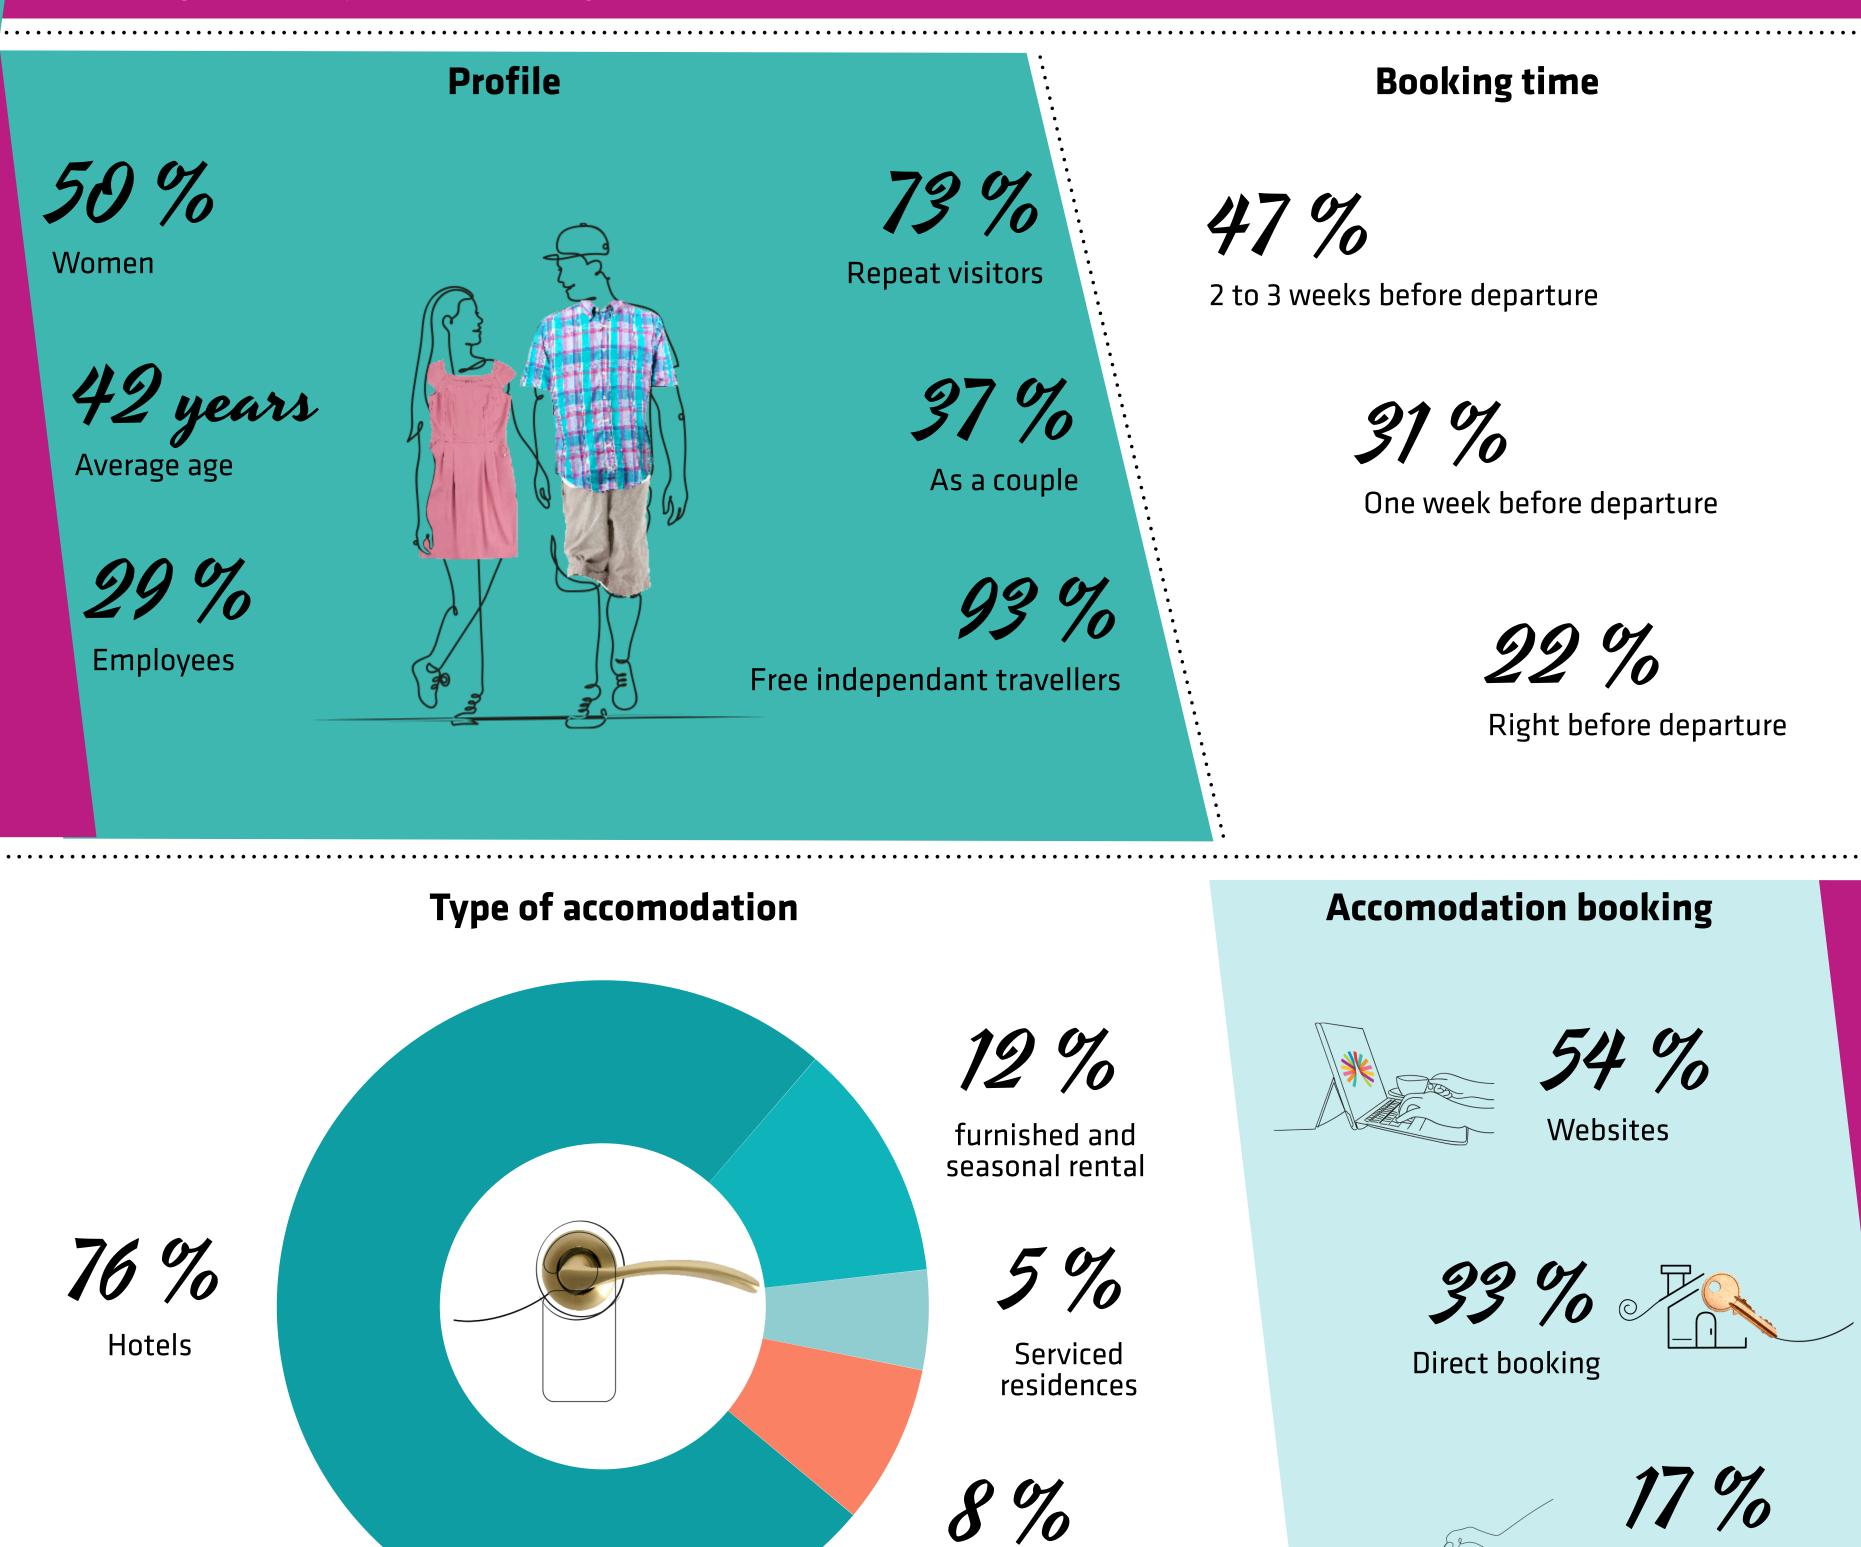

## **Attendance in Paris Region**

23 010 000

nights

ZZZ

\* Tourists coming exclusively for personal reasons, having booked commercial accommodation less than one month in advance.

Reservation

Other commercial accomodation

platforms between individuals

and per person

Average expenditure per day and per person

Average expenditure per day

Image: state sta

92 %

Satisfaction rate

RSource : permanent surveys devices in airports, trains, motorway rest areas and bus stations – Paris Region Tourist Board, ADP, SAGEB, SVD, APRR, COFIROUTE, SANEF, SAPN, EUROLINES, OUIBUS (BVA) – results 2019.