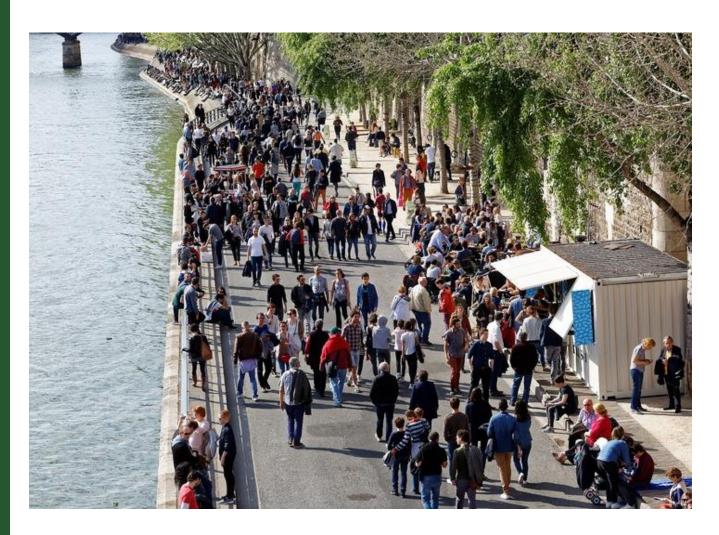

#### **RECLAIM OF THE SEINE RIVER**

Opening of 7 km of pedestrian river banks, and in 2025 opening of the river to public swimming

## **WALKING IN PARIS**

7 km of walking river banks

- → walk across Paris from Bastille to the Eiffel Tower, entirely car-free.
- → safely cross léna bridge, now permanently closed to trafic between Trocadéro and the Eiffel Tower.