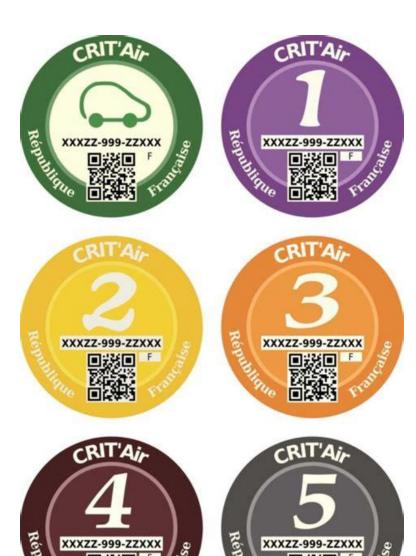

#### **LOW-EMISSION ZONE**

- All vehicles travelling in the Greater Paris area (within the A86 ring road) must display a Crit'Air (air criteria) sticker number 1, 2 or 3. Price: €4.76 Diesel engine coaches registered before 1 October 2009, Euro standards 0 1 2 3 4, are banned from the perimeter 7/7 days from 8am until 8pm.
- From 1 January 2025, diesel engine coaches with Euro standard 5, registered between 2009 and 2013, and petrol engine coaches with Euro standards 3 and 4, registered from 2001 to 30 September 2009, will be banned as well.
- **By 2030** the ban will concern all diesel engine coaches as well as petrol engine coaches with Euro standard 5, registered between 2009 and 2013 and all petrol engine coaches as well as gas and hybrid engine coaches with Euro standard 6, registered from 1 January 2014.

Penalty: €135 (to be applied after a trial period.)