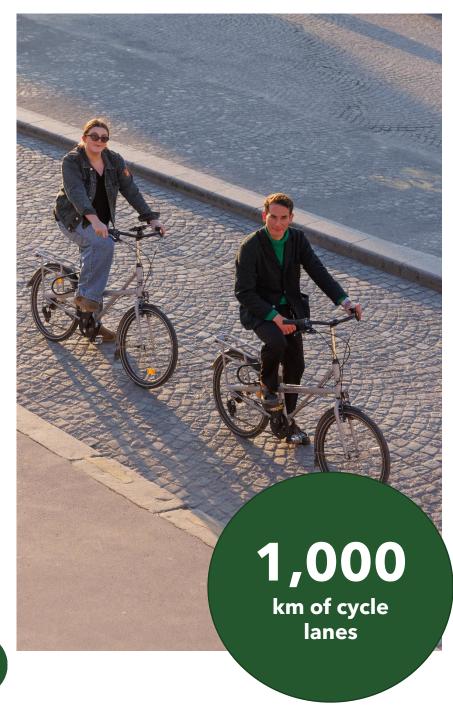

#### **BIKE-FRIENDLIER PARIS**

1,000 km of cycle lanes 48,000+ bikes for hire

### **BIKE-FRIENDLY PARIS**

- Towards a 100% cyclable city : more than 1,000 km of cycle lanes
- More than 11% of daily local transit is now done by bike, with up to 19,000 daily passages on the main streets
- 5,300+ bikes for hire with more than 10 bike rental agencies
- 22,000 bikes in free-floating (7,000 Dott / 10,000 Lime / 5,000 Tier)
- 21,000 Vélib' available in 1,450 Vélib stations everywhere in and around Paris
- Guided bike tours of Paris and the region
- Bikes with assistance options for persons with disabilities and reduced mobility persons
- Possibility to have the bike delivered to the clients' hotel or droppedoff in a different location