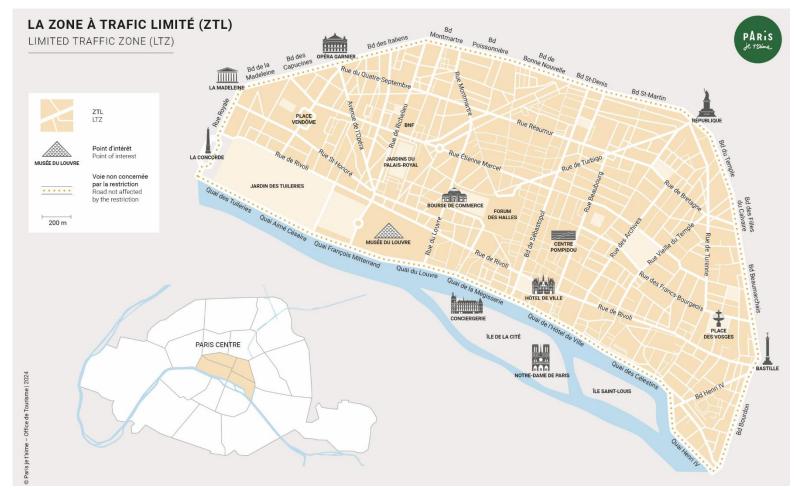

## LTZ / LIMITED TRAFFIC ZONE

Since November 2024, a Limited Traffic Zone has been introduced in Paris: it includes the 4 central arrondissements, without the islands and the upper river banks.

For a better quality of life:

- → reduced noise pollution,
- → improved air quality,
- → low-impact transport.

The city center remains open to destination trafic: cars, taxis, private hire cars, minivans and coaches are allowed in the perimeter as long as they have a local destination and can prove it.

Until later in 2025: learning period without penalties.