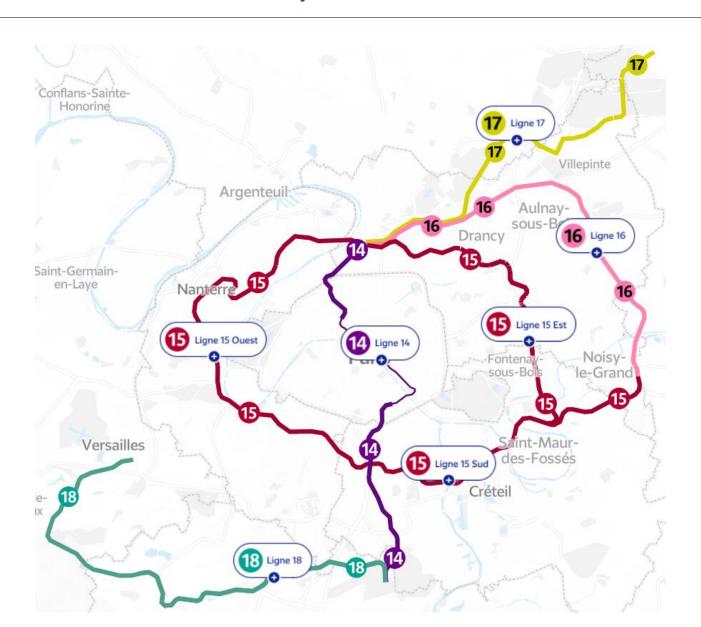

## **EXTENDED TRANSPORT NETWORK, AN OLYMPIC AND PARALYMPIC GAMES LEGACY**

- **Grand Paris Express.** Designed for passenger comfort, the new automated metro offers Wi-fi connectivity, accessibility and security.
- Airport connections / line 14. Linking Orly airport to the Saint-Denis-Pleyel business hub and offering connections with public transport in the heart of the capital and with the future lines 15, 16, 17 and 18 of the Grand Paris Express.

The extension of the metro line from Saint-Denis-Pleyel to Orly airport links the center of the capital to the airport. It provides a direct link between Orly airport and the center of Paris in 25 minutes.

Full fare single e-ticket: €10.30 - Fare from 1 January 2025: €13
The ticket can only be loaded on an Easy pass (card purchase required: €2) or on a smartphone.
Forfait Navigo accepted

- New lines. From today to 2026, line 15 in south of Paris
  In 2026 line 17 from Saint-Denis-Pleyel to Le Bourget airport
  In 2030 line 17 from Saint-Denis-Pleyel to Paris-Charles de Gaulle airport and line 18 from Versailles to Orly airport
- CDG Express. In 2027, the heart of Paris 20 minutes away from Paris-Charles de Gaulle airport.