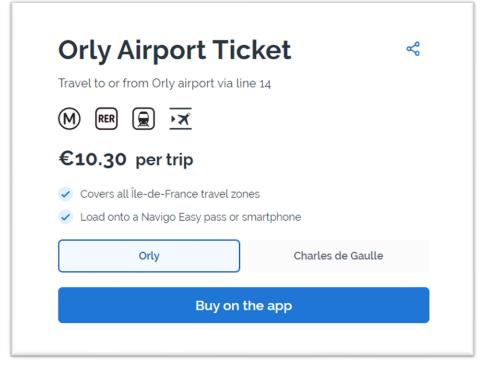

## **EXTENDED TRANSPORT NETWORK, AN OLYMPIC AND PARALYMPIC GAMES LEGACY**

- **Grand Paris Express.** Designed for passenger comfort, the new automated metro offers Wi-fi connectivity, accessibility and security.
- Airport connections / line 14. Linking Orly airport to the Saint-Denis-Pleyel business hub and offering connections with public transport in the heart of the capital and with the future lines 15, 16, 17 and 18 of the Grand Paris Express.

The extension of the metro line from Saint-Denis-Pleyel to Orly airport links the center of the capital to the airport. It provides a direct link between Orly airport and the center of Paris in 25 minutes.

Full fare single e-ticket: €10.30 - Fare from 1 January 2025: €13
The ticket can only be loaded on an Easy pass (card purchase required: €2) or on a smartphone.
Forfait Navigo accepted

- New lines. From today to 2026, line 15 in south of Paris
  In 2026 line 17 from Saint-Denis-Pleyel to Le Bourget airport
  In 2030 line 17 from Saint-Denis-Pleyel to Paris-Charles de Gaulle airport and line 18 from Versailles to Orly airport
- CDG Express. In 2027, the heart of Paris 20 minutes away from Paris-Charles de Gaulle airport.