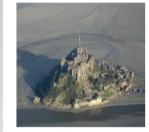

# **Unesco sites**

## **Tour by bus**

-52-

3º giorno: PARIGI - VERSAILLES - PARIGI Prima colazione in hotel. Al mattino visita con guida della SAINTE CHAPELLE e CONCIERGERIE. Decorata da un complesso unico di quindici vetrate e da un grande rosone che forma veri e propri muri di luce, la Sainte-Chapelle rappresenta uno dei gioielli del gotico francese. Pranco libero. Nel pomeriggio visita con guida alla Reggia di VERSAILLES, Patrimonio dell'Umanità dell'UNESCO sin dal 1979. Nella sua veste di residenza reale e sede della corte del governo, Versailles appartiene nello stesso tempo all'arte e alla storia. Visita degli interni della Reggia e dei giardini, ideati dall'architetto Le Notre. Rientro in hotel. Cena in hotel o ristorante e pernottamento. In serata, tour della città illuminata con l'accompagnatore (facoltativo in

## sulla Senna con i Bateaux Mouches

2ª DIOTRO: FONTAINERI FAU - PARIGI Prima colazione in hotel. Partenza alla volta di PARIGI. Lungo il percorso, sosta a FONTAINEBLEAU per visita guidata del castello. Proseguimento per PARIGI. Pranzo líbero. Nel pomeriggio visita panoramica con guida della città: Opéra, Place Vendôme, Champs Elysées, Arco al Triono e Palais Challiot con lo splendido panorama sui giardini del Trocadero e la Torre Eiffel. Proseguimento per Place de la Concorde, les Invalides, la Scuola Militare, il Parlamento e i Giardini delle Tuileries. Al termine, sistemazione nelle camere riservate in hotel. Cena in ristorante o hotel. Pernottamento. Possibilità di effettuare (facoltativo in supplemento) una minicrociera